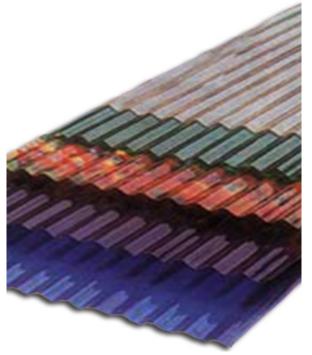

## **Product Description**

ICP Fiberglass roofing sheets are translucent glass fiber reinforced polyester sheets designed for shelter as well as controlled lighting into industrial sheds, green houses, residential and commercial buildings and many other places where it is necessary to have diffused light.

The polyester resin used for making ICP fiberglass roofing sheets is of special grade containing ultra-violet resisting additives and having a refractive index that matches the fiber glass sheet which provides the reinforcement. This account for very high degree of translucency and also screens out harmful ultra violet rays.

## **FEATURES:**

- High strength
- -Lightweight
- -Does not crack
- -Does not warp
- Weather proof
- -Shatter proof
- Maintenance free
- Elegant and colorful