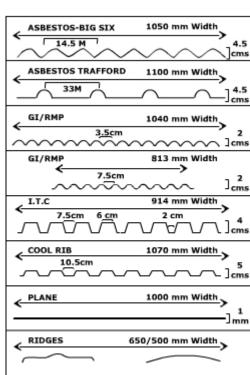

sheds, green houses, residential and commercial buildings and many other places where it is necessary to have diffused light.

The polyester resin used for making ICP fiberglass roofing sheets is of special grade containing ultra-violet resisting additives and having a refractive index that matches the fiber glass sheet which provides the reinforcement. This account for very high degree of translucency and also screens out harmful ultra violet rays.

## **FEATURES:**

- High strength
- -Lightweight
- -Does not crack
- -Does not warp
- Weather proof
- -Shatter proof
- Maintenance free
- Elegant and colorful

## **APPLICATIONS:**

- Industrial sheds
- -Warehouses & godowns
- -Roof garden restaurants
- -Internal skylights
- -Car parking
- Porticos
- -Terrace roofing
- -Backyard coverings